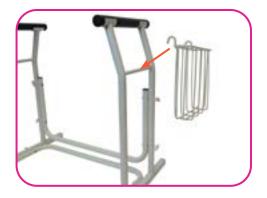

- ALWAYS check tightening knobs are secure before each use. Tighten if necessary
- Product provides support, increases stability, and assists the end user
- Keep area around base clean and dry to avoid slipping