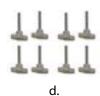

### WHAT'S IN THE BOX

- a. (1) Set of side frames
- b. (2) U-shaped support beams
- c. (1) Magazine rack
- d. (8) Tightening knobs

IMPORTANT: Screws MUST be attached in the exact order stated in # 1 and # 2 of Assembly Instructions

Stand the side frame upright, and place one of the U-shaped support beams vertically against the base, curve facing downward. Insert tightening knobs in the order numbered 1 through 4.

Turn enough to hold the support beam in place. DO NOT fully tighten.

Repeat for other side frame.

Turn the unit around so it is facing you then attach the second U-shaped support beam with tightening knobs to the side frame in the horizontal position

At this point, fully tighten all eight (8) tightening knobs. Frame should now be able to stand freely.