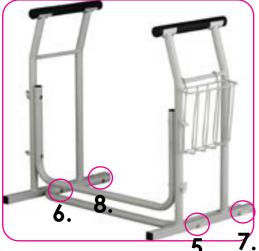

Hang magazine rack on the desired side.

Read all instructions carefully before use. Failure to do so may result in serious injury. NOVA Medical Products shall have no liability for any damage or injury resulting from improper assembly or use of this product.