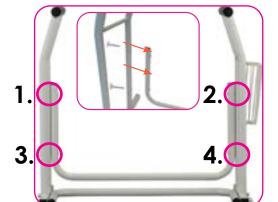

Stand the side frame upright, and place one of the U-shaped support beams vertically against the base, curve facing downward. Insert tightening knobs in the order numbered 1 through 4.

Turn enough to hold the support beam in place. DO NOT fully tighten.

Repeat for other side frame.

Turn the unit around so it is facing you then attach the second U-shaped support beam with tightening knobs to the side frame in the horizontal position

At this point, fully tighten all eight (8) tightening knobs. Frame should now be able to stand freely.