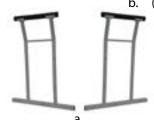

### WHAT'S IN THE BOX

- a. (1) Set of side frames
- b. (2) U-shaped support beams
- c. (1) Magazine rack
- d. (8) Tightening knobs

IMPORTANT: Screws MUST be attached in the exact order stated in # 1 and # 2 of Assembly Instructions

Stand the side frame upright, and place one of the U-shaped support beams vertically against the base, curve facing downward. Insert tightening knobs in the order numbered 1 through 4.

Turn enough to hold the support beam in place. DO NOT fully tighten.

Repeat for other side frame.

Turn the unit around so it is facing you then attach the second U-shaped support beam with tightening knobs to the side frame in the horizontal position

At this point, fully tighten all eight (8) tightening knobs. Frame should now be able to stand freely.