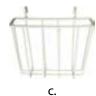

### WHAT'S IN THE BOX

- a. (1) Set of side frames
- b. (2) U-shaped support beams
- c. (1) Magazine rack
- d. (8) Tightening knobs

IMPORTANT: Screws MUST be attached in the exact order stated in # 1 and # 2 of Assembly Instructions

Hang magazine rack on the desired side.

Read all instructions carefully before use. Failure to do so may result in serious injury. NOVA Medical Products shall have no liability for any damage or injury resulting from improper assembly or use of this product.