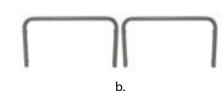

### WHAT'S IN THE BOX

- a. (1) Set of side frames
- b. (2) U-shaped support beams
- c. (1) Magazine rack
- d. (8) Tightening knobs

IMPORTANT: Screws MUST be attached in the exact order stated in # 1 and # 2 of Assembly Instructions

Stand the side frame upright, and place one of the U-shaped support beams vertically against the base, curve facing downward. Insert tightening knobs in the order numbered 1 through 4.

Turn enough to hold the support beam in place. DO NOT fully tighten.

Repeat for other side frame.

Turn the unit around so it is facing you then attach the second U-shaped support beam with tightening knobs to the side frame in the horizontal position

At this point, fully tighten all eight (8) tightening knobs. Frame should now be able to stand freely.